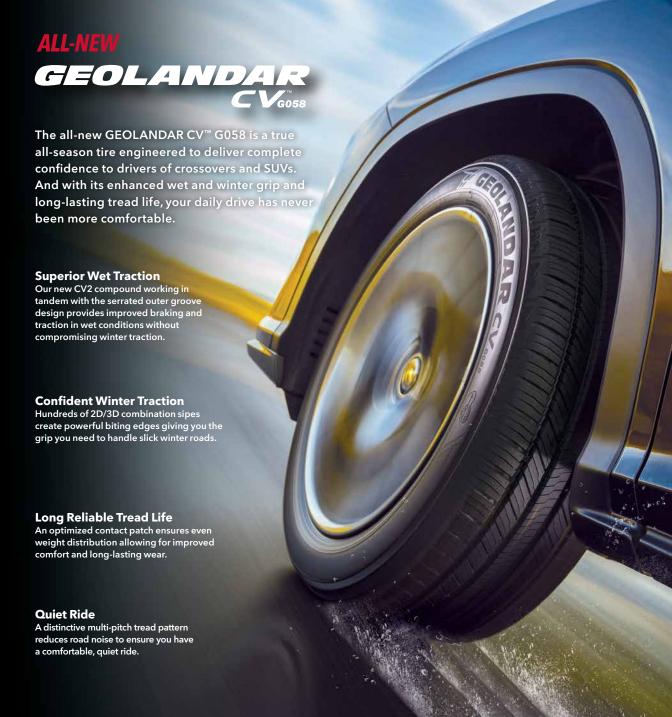

GEOLANDAR CVGO58

# TRUE CONFIDENCE

Backed by an impressive 65,000 Mile Limited Treadwear Warranty and featuring exceptional all-season traction, the all-new GEOLANDAR CV $^{\text{TM}}$  G058 delivers the confidence and reliability you need to keep your vehicle on the road for many seasons to come.

### **RELIABLE WET GRIP**

Four circumferential grooves with pass-thru grooves help to evacuate larger amounts of water from under your tires to resist hydroplaning and provide an altogether safer ride.

#### DEPENDABLE WINTER TRACTION

Specially designed micro silica compound enhances traction to keep you gripping the road all winter long.

#### **EXTENDED TREAD LIFE**

An optimized tread profile with chamfered ribs creates the perfect balance of comfort and long wear.

#### **QUIET RIDE**

Designed with a five-pitch tread variation to maximize comfort while minimizing road noise.

YokohamaTire.com | 1.800.722.9888